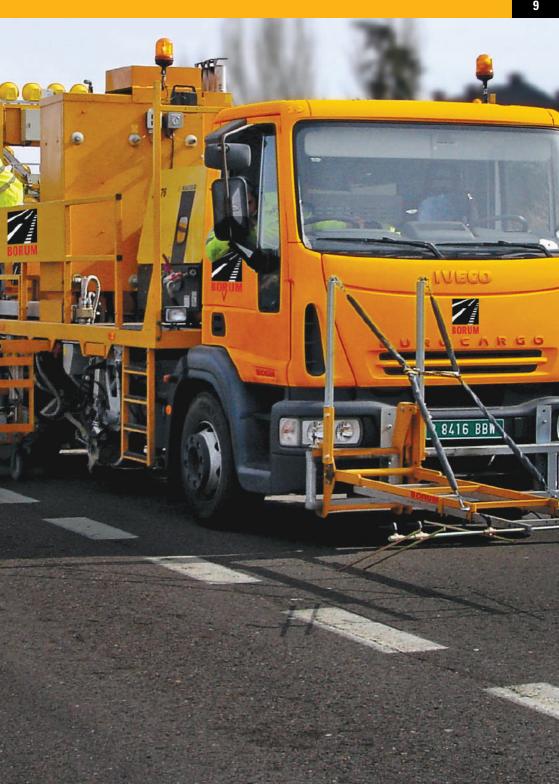

★ | AIRPORT

At Borum, designing and manufacturing customised, high quality truck solutions is one of our core competences. Our truck units can be designed to work with both cold paint, thermoplastic and two-component, as well as mark on both sides at the same time, saving you both time and money.

Ideal for work in remote areas, the Borum MegaRoad is the perfect truck based solution. These tough, reliable machines can be fitted with a variety of features to suit your needs, including paint tanks with a maximum capacity of 3.000 liters. And with an application speed of up to 30 km/h, they are among the most efficient on the market. Borum MegaRoad is also ideal for major highway road marking or motorway work where capacity is a priority.