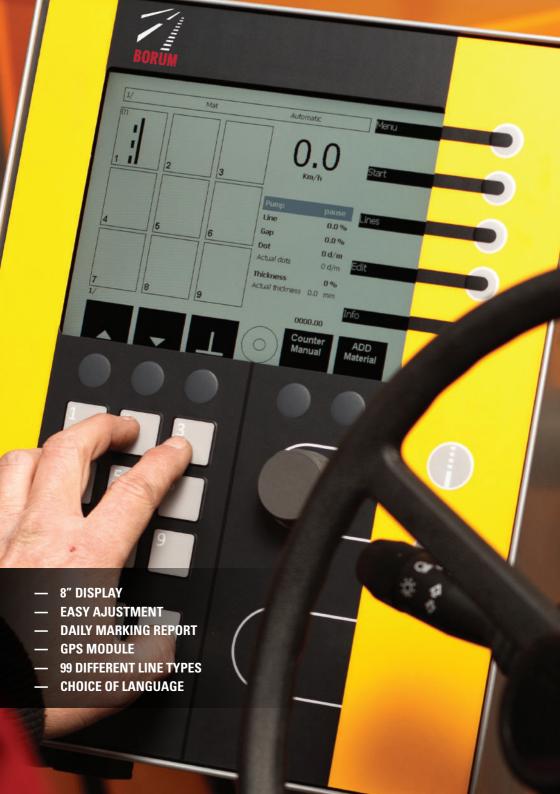

# BORUM LINEMASTER TAKES LINE MARKING TO NEW LEVELS

With an intuitive Borum LineMaster onboard, a new Borum machine is not only the most intelligent machine on the market - it's also the easiest to operate.

The Borum LineMaster computer offers:

- Effortless transfer of the daily marking report to an office computer via USB stick
- An 8" display with excellent visibility in sunshine or darkness
- Easy adjustment of all important parameters during marking
- Optional GPS module, which records line marking positions
- Storage of up to 99 different line types arranged in up to 30 marking programs
- A choice of languages

Programmed to make life easier for everybody, from the operator to administration staff, the Borum LineMaster gives you total control of all your road marking tasks, from line application and pre-marking to reporting and invoicing.