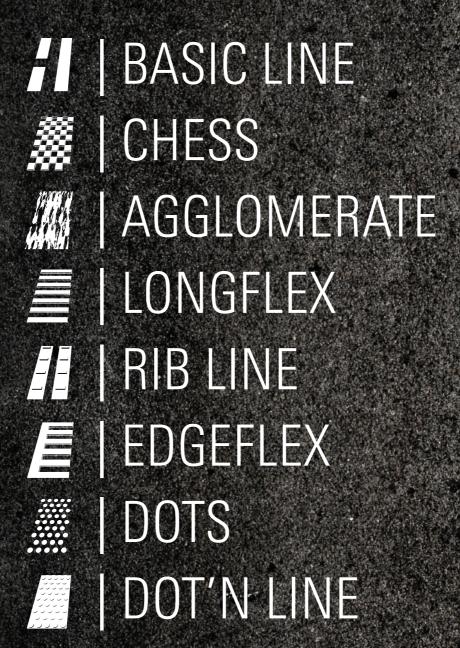

#### **TRUCKS**

Borum's modular based line marking truck solutions. High capacity, high safety, one man operated. Best striping truck for all roads and airports.

BY APPLICATION **METHOD** 

| | SPRAY

**EXTRUSION** 

RIB LINE

**DOTS** 

| AGGLOMERATE

BY MATERIAL

☀ COLD PAINT

2 COMPONENT

**○ | THERMOPLASTIC** 

♠ | THERMO / COLD