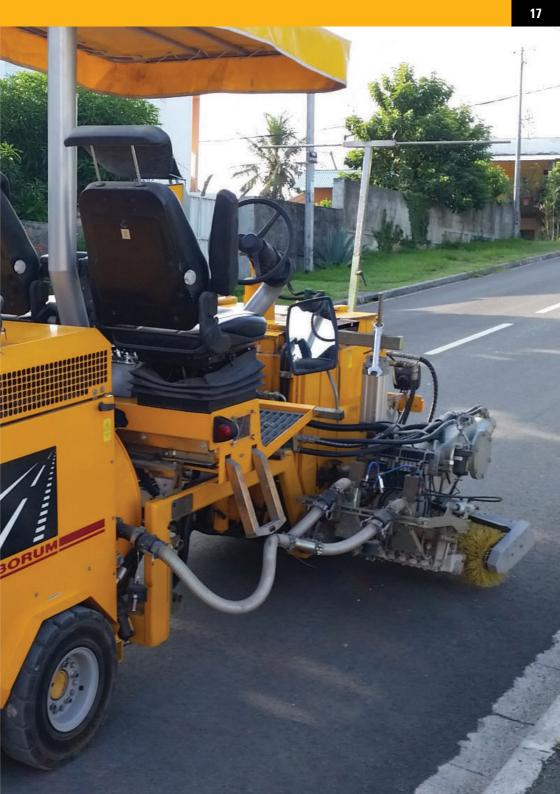

# MEETING YOUR CAPACITY AND APPLICATION REQUIREMENTS

From cities and highways to motorways and mega-roads, there's a Borum machine designed to meet your line marking needs. Each model offers a variety of operator friendly features to meet varying capacity and application requirements.

#### **SELF-PROPELLED**

Borum's renowned self-propelled line marking machines, different sizes. Best-in-class line marking machines in the town, city, highway, motorway, airports. Anywhere in the world.