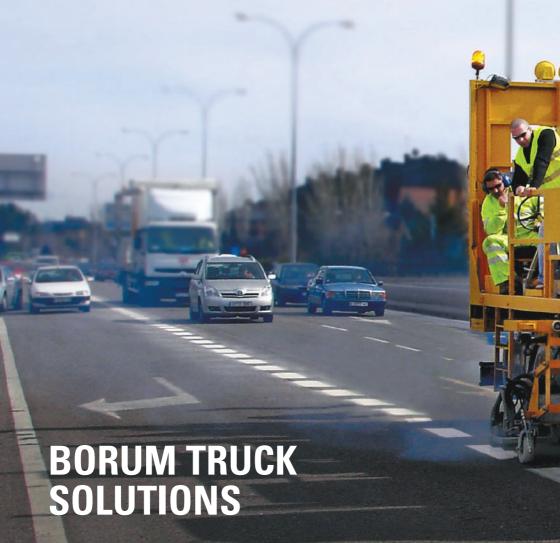

#### **TRUCKS**

Borum's modular based line marking truck solutions. High capacity, high safety, one man operated. Best striping truck for all roads and airports.

BY APPLICATION **METHOD** 

| | SPRAY

**EXTRUSION** 

★ | AIRPORT

At Borum, designing and manufacturing customised, high quality truck solutions is one of our core competences. Our truck units can be designed to work with both cold paint, thermoplastic and two-component, as well as mark on both sides at the same time, saving you both time and money.