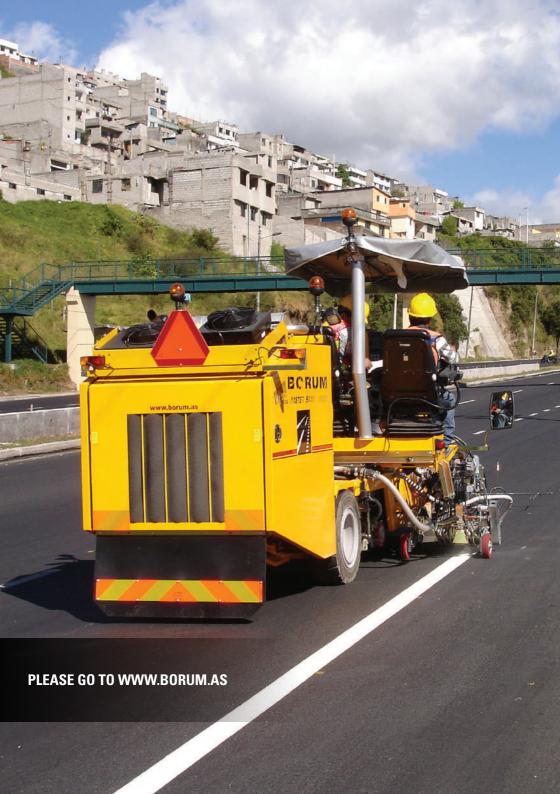

# MEETING YOUR CAPACITY AND APPLICATION REQUIREMENTS

From cities and highways to motorways and mega-roads, there's a Borum machine designed to meet your line marking needs. Each model offers a variety of operator friendly features to meet varying capacity and application requirements.

#### **SELF-PROPELLED**

Borum's renowned self-propelled line marking machines, different sizes. Best-in-class line marking machines in the town, city, highway, motorway, airports. Anywhere in the world.