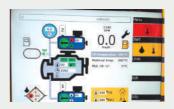

# BORUM LINEMASTER TAKES LINE MARKING TO NEW LEVELS

With an intuitive Borum LineMaster onboard, a new Borum machine is not only the most intelligent machine on the market - it's also the easiest to operate.

The Borum LineMaster computer offers:

- Effortless transfer of the daily marking report to an office computer via USB stick
- An 8" display with excellent visibility in sunshine or darkness
- Easy adjustment of all important parameters during marking
- Optional GPS module, which records line marking positions
- Storage of up to 99 different line types arranged in up to 30 marking programs
- A choice of languages

Programmed to make life easier for everybody, from the operator to administration staff, the Borum LineMaster gives you total control of all your road marking tasks, from line application and pre-marking to reporting and invoicing.