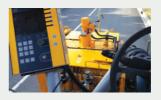

# BORUM LINEMASTER TAKES LINE MARKING TO NEW LEVELS

With an intuitive Borum LineMaster onboard, a new Borum machine is not only the most intelligent machine on the market - it's also the easiest to operate.

The Borum LineMaster computer offers:

- Effortless transfer of the daily marking report to an office computer via USB stick
- An 8" display with excellent visibility in sunshine or darkness
- Easy adjustment of all important parameters during marking
- Optional GPS module, which records line marking positions
- Storage of up to 99 different line types arranged in up to 30 marking programs
- A choice of languages

Programmed to make life easier for everybody, from the operator to administration staff, the Borum LineMaster gives you total control of all your road marking tasks, from line application and pre-marking to reporting and invoicing.